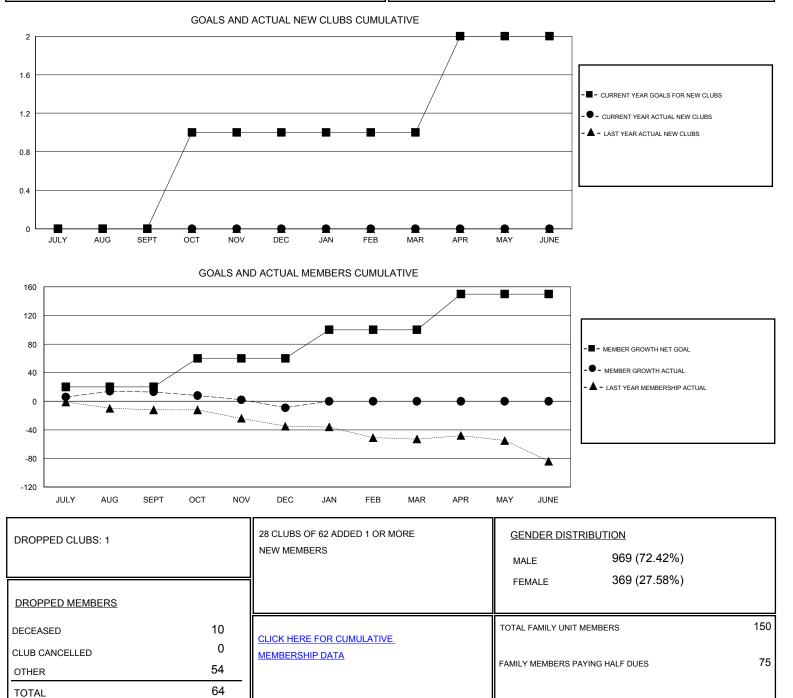

## District 105SE

Results as of: 12/31/2019

| GMT:                  | LOCATION ENGLAND |           |               |                       |                           |                         | GMT CA                                             |
|-----------------------|------------------|-----------|---------------|-----------------------|---------------------------|-------------------------|----------------------------------------------------|
| Clubs                 |                  |           |               | Members               |                           |                         |                                                    |
| RESULTS FOR 2019-2020 |                  |           |               | RESULTS FOR 2019-2020 |                           |                         |                                                    |
| QUARTER               | NEW CLUB GOAL    | NEW CLUBS | DROPPED CLUBS | QUARTER               | MEMBER GROWTH NET<br>GOAL | MEMBER GROWTH<br>ACTUAL | DROPPED<br>MEMBERS ACTUAL<br>(including transfers) |
| JULY/AUG/SEPT         | 0                | 0         | 1             | JULY/AUG/SEPT         | 20                        | 37                      | 21                                                 |
| OCT/NOV/DEC           | 1                | 0         | 0             | OCT/NOV/DEC           | 40                        | 22                      | 43                                                 |
| JAN/FEB/MAR           | 0                | 0         | 0             | JAN/FEB/MAR           | 40                        | 0                       | 0                                                  |
| APR/MAY/JUNE          | 1                | 0         | 0             | APR/MAY/JUNE          | 50                        | 0                       | 0                                                  |